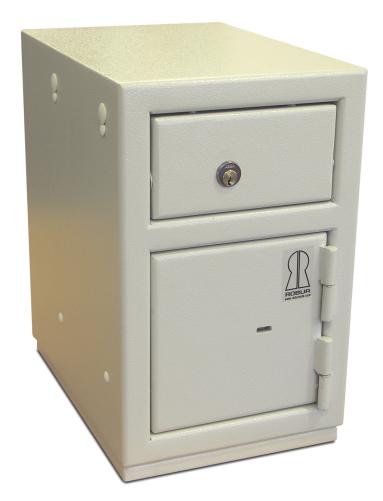

# **DEPOSIT BOX**

# **Type DBM**

#### Use

For storage of bank notes and checks during working hours. The box is easy to operate and can be placed in most counters.

# Description

The box is built of cold rolled steel in 3 mm thickness. Reinforced deposit chute with fishing protection. The hinge side is secured by means of a dog bolt independent of the hinges.

# **Fittings**

Inner container as option.

#### Locking

The lid is fitted with an ASSA Twin lock cylinder. The door is fitted with a changeable keylock type FAS 6890. Electronic Combination lock as option.

#### Colour

Light grey, RAL 9002.

#### **Anchoring**

The Deposit box must be anchored to the counter in a securely way.

### **Dimensions**

Height: 380 mm Width: 250 mm Depth: 350 mm

Weight 22 kilo

We reserve the right to alter the specification without prior notice.

in fo@robursafe.com