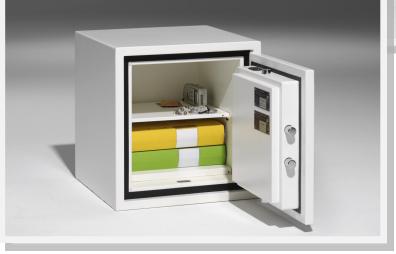

# **Robur S2 Safes - 60P**

### **Description**

Designed to protect documents and valuables in case of bottom. fire or burglary

Thickness of door - 86 mm

Weight

Thickness of door - 86 mm
Thickness of walls - 74 mm