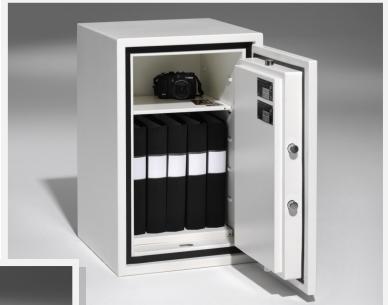

# **Robur S2 Safes - 60P**

### **Description**

Designed to protect documents and valuables in case of bottom. fire or burglary

Thickness of door - 86 mm

Weight

Thickness of door - 86 mm
Thickness of walls - 74 mm