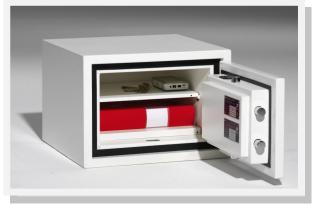

# **Robur S2 Safes - 60P**

### **Description**

Designed to protect documents and valuables in case of bottom. fire or burglary

Thickness of door - 86 mm

Weight

Thickness of door - 86 mm
Thickness of walls - 74 mm