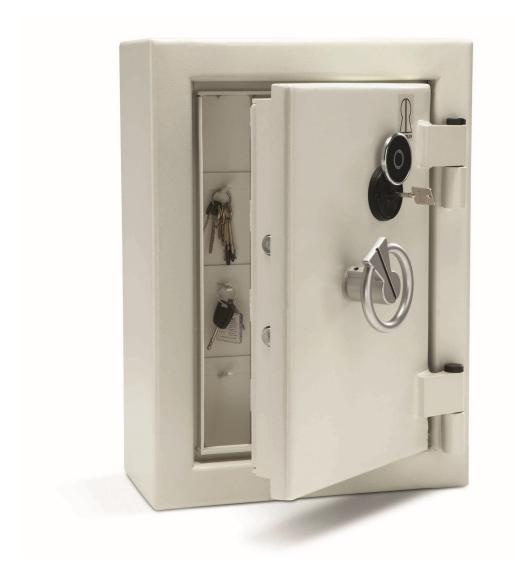

#### **Description**

The body is a solid welded construction in 4 mm cold rolled steel. The door is in 4 mm steel, secure- Colour ly engaged on all four sides. The hinge side of the door is secured by means of a solid dog bolt independent of the hinges. All interior fittings can easily be moved every 50 mm. Prepared for anchoring to the floor.

#### Locking

As standard the Cabinet is provided with changeable key lock. Available as option:

Combination lock or Electronic combination lock.

Light grey RAL 9010.