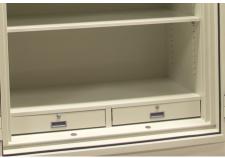

#### Fittings

As standard the safe is equipped with two lockable drawers and three movable shelves.