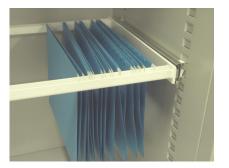

# Dimensions in mm and kilos

| External dimensions                                        |                          |       |
|------------------------------------------------------------|--------------------------|-------|
| Height                                                     | 1925                     | mm*   |
| Width                                                      | 950                      | mm    |
| Depth                                                      | 570                      | mm    |
| Internal dimesnions                                        |                          |       |
| Height                                                     | 1685                     | mm**  |
| Width                                                      | 770                      | mm    |
| Depth                                                      | 360                      | mm    |
| *The height includes a plinth of 85 mm, 1685 mm exclud     | ing plinth.              |       |
| **The height will increase with additional 110 mm if the d | lrawers will be removed. |       |
| Weight                                                     | 470                      | kg    |
| Volume                                                     | 454                      | litre |
| Fire protection                                            | 120P - NT Fire 017       |       |
| Optional fittings                                          |                          |       |
| Lockable compartment 150 mm                                |                          |       |
| Lockable compartment 340 mm                                |                          |       |
| Sliding frames for A4-folders                              |                          |       |
| Colour                                                     | Light grey               |       |