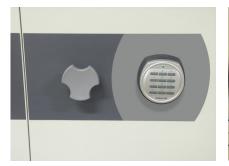

ved. |       |
| Weight                                                     | 470                      | kg    |
| Volume                                                     | 454                      | litre |
| Fire protection                                            | 120P - NT Fire 017       |       |
| Optional fittings                                          |                          |       |
| Lockable compartment 150 mm                                |                          |       |
| Lockable compartment 340 mm                                |                          |       |
| Sliding frames for A4-folders                              |                          |       |
| Colour                                                     | Light grey               |       |







We reserve the rights to alter the specification without prior notice



Robur Safe AB Head office Lundbyvägen 8 SE-311 68 SLÖINGE Tel: +46 346 260 260 Fax: +46 346 260 222