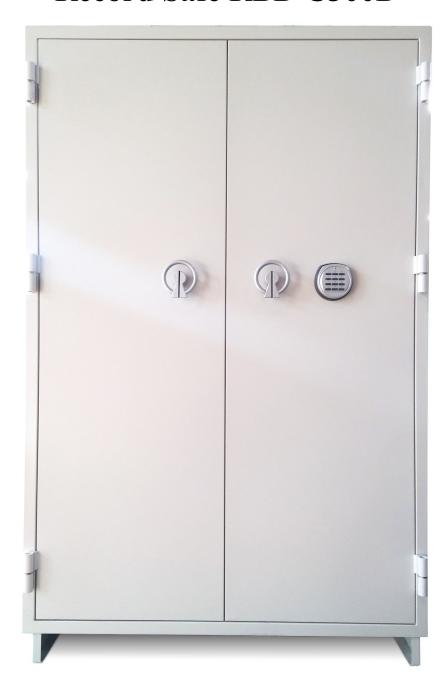

# **Record Safe RBD C300D**



# **Fire protection**

The safes have passed a 120 P fire test.

### Use

For fireproof storage of important documents.

# **Description**

Fireproof with a solid barrier material in the door and the body.

#### Locking

As standard the safe is provided with one PIN codelock.

# Weight and measurements

See overleaf.

#### Fittings

As standard the safe is equipped with two lockable drawers and three movable shelves.

# Dimensions in mm and kilos

| External dimensions                                        |                          |       |
|------------------------------------------------------------|--------------------------|-------|
| Height                                                     | 1925                     | mm*   |
| Width