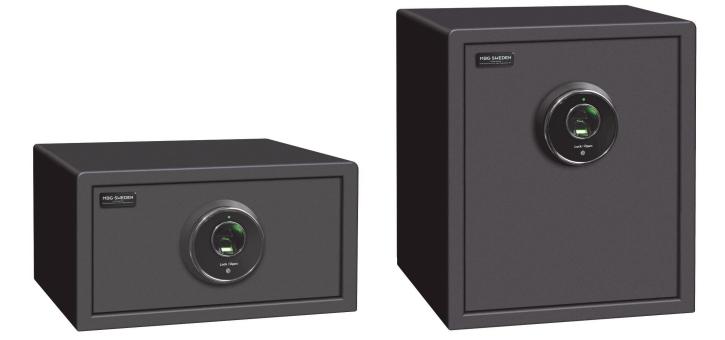

# **MBG BioPin**

MBG Biopin safe provide you with a secure protection at home, office, hotel , shops. In fact anywhere you need valuables protected.

The Biopin safe is equipped with a battery-powered fingerprint lock powered by 4 AA batteries. Fingerprint lock is a safer and easier alternative then key lock or code lock, no need to keep track of keys and codes

MBG Biopin safe can store up to 20 users.

The safe are equipped with key lock for emergency opening and prepared for wall or floorfixing. Bolt-down kit included.

## MBG 23 BioPin

External dimensions: Height: 230 mm Widht: 450 mm Depth: 400 mm

## MBG 45 BioPin

External dimensions: Height: 450 mm Widht: 350 mm Depth: 400 mm

Weight: 16 kg