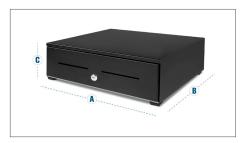

- Dimensions: 41.5 cm (W) x 42.5 cm (D) x 13 cm (H)
- Extra strong telescopic sliders
- Tested for at least 2 million openings
- Electrical and key opening
- Adjustable and removable tray and coin cups

Dimensions: A: 41.5 cm - B: 42.5 cm - C: 13 cm

Removable tray for 8 different coins

With 3-position lock (locked, stand-by and open)

#### **TECHNICAL SPECIFICATIONS**

- Material Steel casing / Plastic innertray

- Media slot Yes - Security lock 1 Yes - Inner tray - Coin compartments 8 8 - Note compartments 12V - Power RJ12

- Dimensions product (lxwxh) 41.5 x 42.5 x 13.0 cm