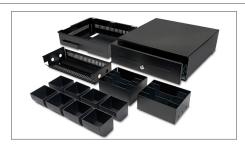

Dimensions: A: 41.5 cm - B: 42.5 cm - C: 13 cm

Removable tray for 8 different coins

With 3-position lock (locked, stand-by and open)

### **PACKAGE CONTENTS**

- Safescan HD-4142

- 2 piece key set

- Power cable

- Removable trays and coin cups