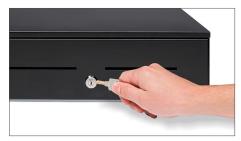

- Dimensions: 41.5 cm (W) x 42.5 cm (D) x 13 cm (H)
- Extra strong telescopic sliders
- Tested for at least 2 million openings
- Electrical and key opening
- Adjustable and removable tray and coin cups

- 8 bill / 8 coin lay-out
- Media slot for storage of large denominations and value papers
- Compatible with cash registers with RJ12 port (12V)
- Microswitch to detect open or closed status of the cash drawer
- Extra strong 3-position lock (locked, stand-by and open)

Dimensions: A: 41.5 cm - B: 42.5 cm - C: 13 cm

Removable tray for 8 different coins

With 3-position lock (locked, stand-by and open)