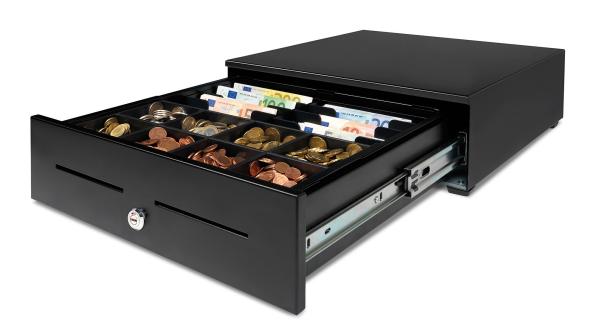

# TOP-OF-THE-LINE STRENGTH AND DURABILITY FOR HIGH-VOLUME ENVIRONMENTS

Like all the products in our HD series, the 4142 cash drawer is made of tough, rugged materials. Its thick-gauge steel casing and shatterproof PVC tray are designed to withstand constant operation: perfect for high-traffic retail venues such as restaurants, bars and gas stations. This heavy-duty cash drawer is ideal for use in high volume retail environments, bars, restaurants and gas stations. Featuring a metal casing, an extra solid telescopic sliding mechanism with ball bearings and a strong pvc drawer tray, the Safescan HD-4142 has been tested to last for at least 2 million open/close cycles.

- Dimensions: 41.5 cm (W) x 42.5 cm (D) x 13 cm (H)
- Extra strong telescopic sliders
- Tested for at least 2 million openings
- Electrical and key opening
- Adjustable and removable tray and coin cups

- 8 bill / 8 coin lay-out
- Media slot for storage of large denominations and value papers
- Compatible with cash registers with RJ12 port (12V)
- Microswitch to detect open or closed status of the cash drawer
- Extra strong 3-position lock (locked, stand-by and open)