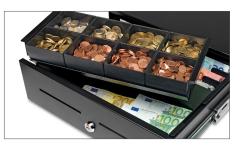

- 8 bill / 8 coin lay-out
- Media slot for storage of large denominations and value papers
- Compatible with cash registers with RJ12 port (12V)
- Microswitch to detect open or closed status of the cash drawer
- Extra strong 3-position lock (locked, stand-by and open)

Dimensions: A: 41.5 cm - B: 42.5 cm - C: 13 cm

Removable tray for 8 different coins

With 3-position lock (locked, stand-by and open)

#### **TECHNICAL SPECIFICATIONS**

- Material Steel casing / Plastic innertray

- Media slot Yes - Security lock 1 Yes - Inner tray - Coin compartments 8 8 - Note compartments 12V - Power RJ12

- Dimensions product (lxwxh) 41.5 x 42.5 x 13.0 cm