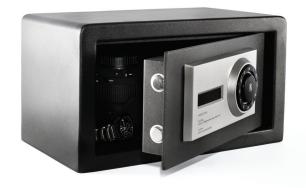

## MBG 20

Outside dimensions (height, width, depth) H 200, W 350, D 200 mm

Inside dimensions (height, width, depth) H 173, W 346, D 155 mm

Weight 9,2 kg