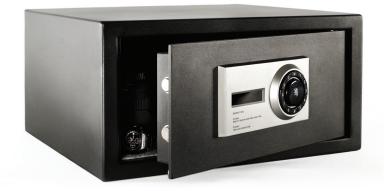

#### MBG 23

Outside dimensions (height, width, depth) H 230, W 450, D 400 mm

Inside dimensions (height, width, depth) H 203, W 445, D 350 mm

Weight 16,3 kg