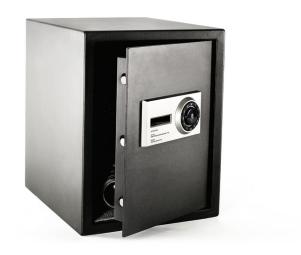

### MBG 45

Outside dimensions (height, width, depth) H 450, W 350, D 400 mm

Inside dimensions (height, width, depth) H 423, W 345, D 350 mm

Weight 22,5 kg