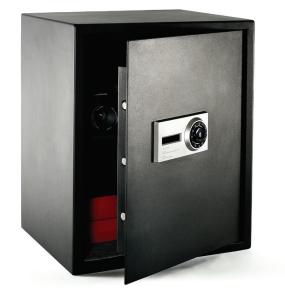

### MBG 62

Outside dimensions (height, width, depth) H 620, W 500, D 400 mm

Inside dimensions (height, width, depth) H 593, W 495, D 350 mm

Weight 35,6 kg