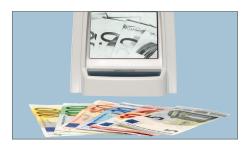

- Checks multiple banknotes simultaneously
- For all currencies
- Infrared counterfeit detection

- Large 4" LCD screen
- Dimensions: 105 x 128 x 243 mm
- Weight: 460 gr.

CHECKS MULTIPLE BANKNOTES AT ONCE

FOR ALL CURRENCIES

CHECKS INFRARED FEATURES ON CREDIT CARDS, DRIVER'S LICENSES AND ID DOCUMENTS