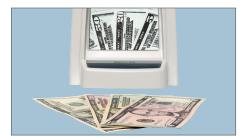

FOR ALL CURRENCIES

CHECKS INFRARED FEATURES ON CREDIT CARDS, DRIVER'S LICENSES AND ID DOCUMENTS