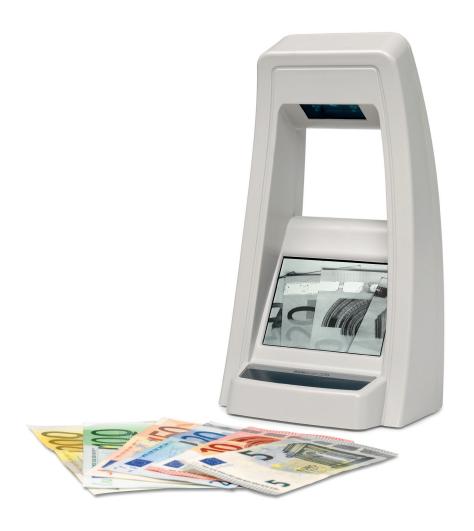

- Checks multiple banknotes simultaneously
- For all currencies
- Infrared counterfeit detection

- Large 4" LCD screen
- Dimensions: 105 x 128 x 243 mm
- Weight: 460 gr.

CHECKS MULTIPLE BANKNOTES AT ONCE